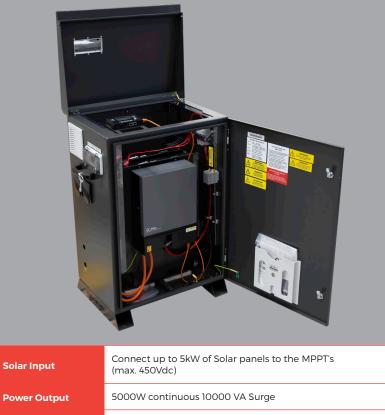

### **Off-Grid Power** ALL-IN-ONE STANDALONE POWER SYSTEM

Our BlackMax Solar Systems are designed for applications with a daily power use from as little as 2kWh/day to more than 10kWh/day.

We've done all the groundwork for you. The solar panels, hardware, cabling, mounting equipment for tin roofs and electronics are expertly matched and assembled saving you precious time.

#### Warranty & Support

Our systems are fully backed with our 3-5-year repair/ replacement warranty. We can monitor and support your system directly from our team located in Brisbane.

\*T&C's apply

| ver Output          | 5000W continuous 10000 VA Surge                                                                                                                                                        |
|---------------------|----------------------------------------------------------------------------------------------------------------------------------------------------------------------------------------|
| tery Options        | 3.3 - 12kWh                                                                                                                                                                            |
| nensions            | 102H x 73W x 49D (cm)                                                                                                                                                                  |
| ght (max.)          | 50kg + 45kg per battery                                                                                                                                                                |
| tery Voltage        | 48Vdc nom.                                                                                                                                                                             |
| ctrical<br>inection | <ul> <li>I5A output plug (&lt;3.5kW)</li> <li>I5A input plug (for generator) hardwire optional</li> <li>Option to hard-wire to internal terminal block<br/>(full power 5kW)</li> </ul> |
| nitoring            | <ul> <li>Optional remote monitoring on mobile devices and PC<br/>(subject to network availability)</li> <li>Moveable Display (Cat6 &gt; 20m)</li> </ul>                                |

Ρο Bat

Din

We

Bat

Ele

Cor

Мо